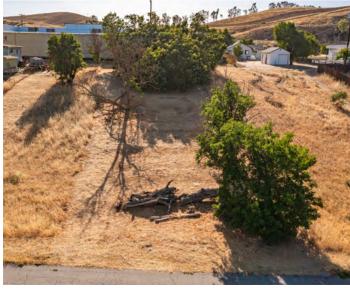

## 947 L Street

and the state of states and states.

0.17± ACRES | \$100,000 | SAN MIGUEL, CALIFORNIA

## **The Facts**

- Comprised of 0.17± acres (7,500 square feet)
- APN 021-322-014
- Zoned RMF
- Property Type: Vacant Land
- Land Use: Multi-Family-Vacant Land
- Comfortable year-round climate
- Located in historic town of San Miguel,
- Easily accessible via Highway 101
- 2020 Property taxes were \$880
- Paso Robles, the heart of Central Coast Wine Country, is located approximately 10 miles south, offering amenities and conveniences including shopping, entertainment and restaurants. Lake Nacimiento is a short distance west offering lake recreation including boating, hiking, and camping.