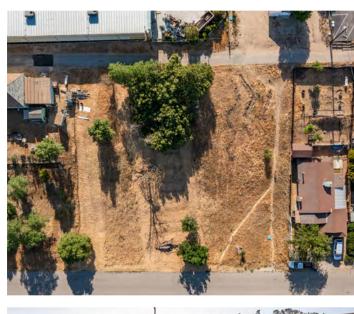

## 947 L Street

and the state of states and states.

0.17± ACRES | \$100,000 | SAN MIGUEL, CALIFORNIA

## **The Facts**

- Comprised of 0.17± acres (7,500 square feet)
- APN 021-322-014
- Zoned RMF
- Property Type: Vacant Land
- Land Use: Multi-Family-Vacant Land
- Comfortable year-round climate
- Located in historic town of San Miguel,
- Easily accessible via Highway 101
- 2020 Property taxes were \$880
- Paso Robles, the heart of Central Coast Wine Country, is located approximately 10 miles south, offering amenities and conveniences including shopping, entertainment and restaurants. Lake Nacimiento is a short distance west offering lake recreation including boating, hiking, and camping.